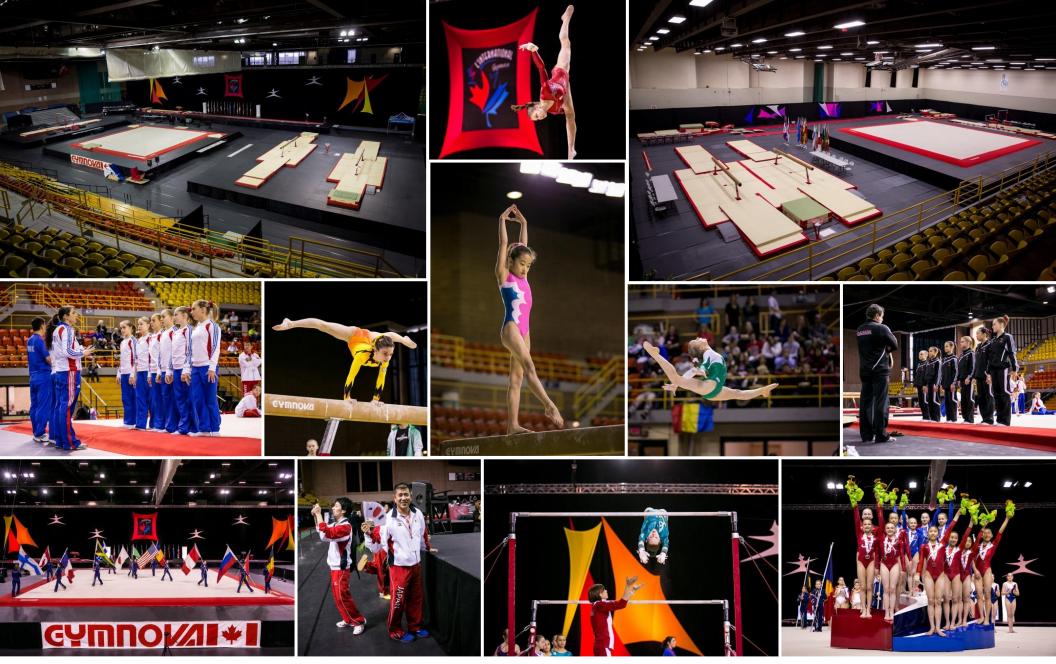

Gymnix Classic is also a unique opportunity to witness the performances of some of the best gymnasts in the world who come to Quebec specifically to take part in *L'International Gymnix*. For example, Lilia Podkopayeva, Carly Patterson, Shawn Johnson, Aliya Mustafina, Jordyn Wieber and many other famous gymnasts have tumbled on the floor of *L'International Gymnix* before becoming World and Olympic champions.

L'International Gymnix will celebrate its 24<sup>th</sup> anniversary this year, and will welcome once again some of the world's best gymnasts. When registering for the 2015 Gymnix Classic, gymnasts and coaches can enjoy free access to all competition sessions of L'International Gymnix! This means that you will be able to attend the performance of several rising stars of the international gymnastics and maybe some of the 2016 London Olympians!

#### **Omnisports Room**

**Double Gymnasium** 

 Equipment:
 GYMNOVA equipment

 Omnisport Room : All events on podium

 Double Gymnasium : Floor on podium